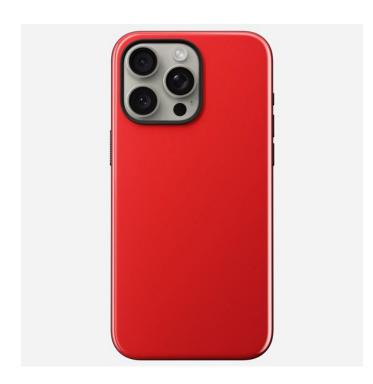

# FUNDA SPORT IPHONE 15 PRO MAX ROJA

Funda compatible con MagSafe

REF: NM-NM01585585 EAN: 856504015855

EXISTE EN: AZUL, VERDE, AMARILLO, ROJO

# **DESCRIPCIÓN:**

Realzada con botones metálicos y un anillo alrededor de la cámara, además de una placa trasera protectora de policarbonato y un parachoques de TPU, la funda Sport cumple con todas tus necesidades. La funda Sport se puede combinar con la correa de tu Apple Watch Nomad o con tu atuendo favorito.

## **PUNTOS FUERTES:**

- Botones de metal anodizado
- El borde del parachoques se extiende para cubrir el bisel metálico
- Agujeros de los altavoces biselados