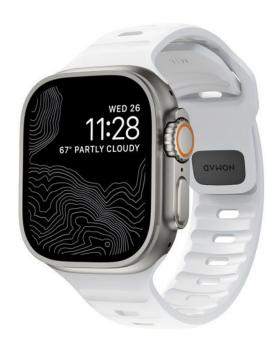

# CORREA DEPORTIVA 42/44/45/49MM WHITE

Correa deportiva de silicona para AppleWatch 42/44/45/49mm

REF: NM-NM01111085 EAN: 856500011110

EXISTE EN: NARANJA, VERDE, BLANCO, AZUL, BEIGE

# **DESCRIPCIÓN:**

La correa deportiva de Nomad está moldeada íntegramente en silicona LSR duradera, un material naturalmente biocompatible, antimicrobiano e hipoalergénico que permite un ajuste suave, seguro y cómodo alrededor de la muñeca.

### **PUNTOS FUERTES:**

- Impermeable
- Silicona LSR vulcanizada
- Hipoalergénico / biocompatible
- Compatible con Apple Watches de 45 mm / 44 mm / 42 mm
- Diseñado para el Apple WatchUltra & Ultra 2, Series 1-9, and SE