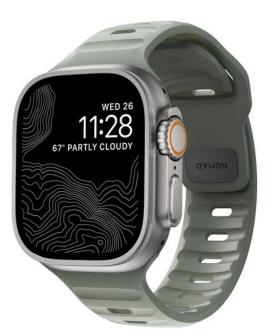

# CORREA DEPORTIVA 42/44/45/49MM COASTAL ROCK

Correa deportiva de silicona para AppleWatch 42/44/45/49mm REF : NM-NM01112785 EAN : 856500011127 EXISTE EN : NARANJA, VERDE, BLANCO, AZUL, BEIGE

## **DESCRIPCIÓN**:

La correa deportiva de Nomad está moldeada íntegramente en silicona LSR duradera, un material naturalmente biocompatible, antimicrobiano e hipoalergénico que permite un ajuste suave, seguro y cómodo alrededor de la muñeca.

### **PUNTOS FUERTES :**

- Impermeable
- Silicona LSR vulcanizada
- Hipoalergénico / biocompatible
- Compatible con Apple Watches de 45 mm / 44 mm / 42 mm
- Diseñado para el Apple WatchUltra & Ultra 2, Series 1-9, and SE