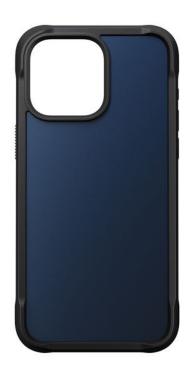

## **DESCRIPTION:**

Rugged Case allows you to embark on adventures with confidence. A durable polycarbonate frame and reinforced bumpers absorb shocks and provide 15-foot drop protection. The matte PET backplate is smooth and provides a secure grip.

#### **STRENGTHS:**

- Thick and durable TPU bumpers
- Protection against 5-meter drops
- Matte finish resistant to fingerprints and scratches
- Two attachment points for a strap
- Note: Cord not included