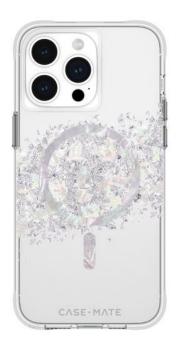

## KARAT TOUCH PEARL MAGSAFE IPHONE 15 PRO MAX

Funda iPhone 15 Pro Max MagSafe

REF : CM-CM051666 EAN : 840171729948 EXISTE EN : OTROS

## **DESCRIPCIÓN:**

Clásico pero audaz, Karat para la gama de iPhone 15 combina genuina madreperla con elementos metálicos en plata y oro para convertir esta funda en una verdadera maravilla. Esta funda también incluye imanes integrados que te permiten simplemente acoplar tu cargador MagSafe y accesorios para tener la experiencia de carga inalámbrica más rápida. Perfecta para aquellos que desean un toque sutil pero también valoran la comodidad.