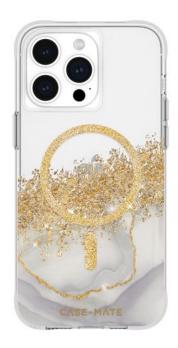

## KARAT MARBLE MAGSAFE IPHONE 15 PRO MAX

iPhone 15 Pro Max MagSafe case

REF : CM-CM051668 EAN : 840171729955 EXISTS IN : OTHERS

## **DESCRIPTION:**

Classic but bold, Karat for the iPhone 15 range combines genuine mother of pearl with metallic silver and gold elements to make this case a true stunner. This case also includes built-in magnets that allow you to simply snap on your MagSafe charger and accessories for the fastest wireless charging experience. Perfect for those that want a subtle pop but also value convenience.