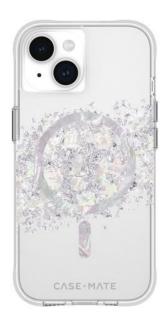

## KARAT TOUCH PEARL MAGSAFE IPHONE 15/14/13

iPhone 15/14/13 MagSafe case

REF : CM-CM051384 EAN : 840171728538 EXISTS IN : OTHERS

## **DESCRIPTION:**

Classic but bold, Karat for the iPhone 15 range combines genuine mother of pearl with metallic silver and gold elements to make this case a true stunner. This case also includes built-in magnets that allow you to simply snap on your MagSafe charger and accessories for the fastest wireless charging experience. Perfect for those that want a subtle pop but also value convenience.

## **STRENGTHS:**

- Strong built-in magnets work with MagSafe
- Made with Genuine Mother of Pearl
- Made with recycled plastics
- 10 ft drop protection
- One-piece platform design
- Antimicrobial Case Protection
- Lifetime Warranty