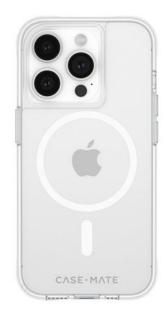

## TOUGH CLEAR MAGSAFE IPHONE 15 PRO

iPhone 15 Pro MagSafe case

REF : CM-CM051432 EAN : 840171728774 EXISTS IN : CLEAR

## **DESCRIPTION:**

The minimalist design of this case gives you everything you need, from the slim profile to the incredible 3m drop protection. With its padded corners and flexibility, this shell combines protection and practicality.

## **STRENGTHS:**

- Protection against falls from 3m
- One-piece design
- Compatible with wireless charging
- Anti-scratch technology
- Flexible sides for a better grip
- Lifetime Warranty