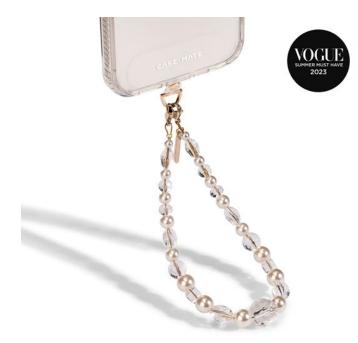

## BEADED PHONE WRISTLET WHITE MARBLE

Phone Wristlet

REF: CM-CM050958 EAN: 840171727029

EXISTE EN: ORO, BLANCO, BLANCO

## **DESCRIPCIÓN:**

The Phone Wristlet is more than just beads on a string—let it carry the weight of your phone so you can go hands-free for a night on the town or when out running errands! This Phone Wristlet is designed to fit with all phone cases and allows you to charge your phone without removing it. Choose your favorite style and reimagine how you carry your phone for an on-thego lifestyle!