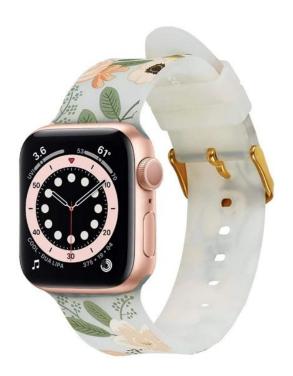

## APPLE WATCH STRAP 38/41MM RIFLE PAPER WILDFLOWERS

Apple Watch Band REF: CM-RP045030 EAN: 840171701081 EXISTS IN: OTHERS

## **DESCRIPTION:**

Wear an iconic Rifle Paper Co. print right on your wrist! The stylish band integrates seamlessly with your Apple Watch face and is complete with a metallic gold finished clasp. Plus, you can match your Apple Watch to your phone with our iPhone Case!