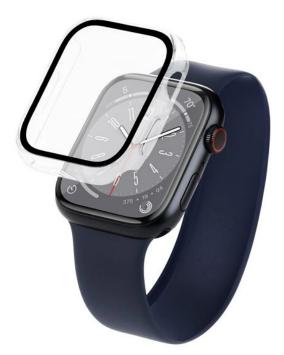

## TOUGH CLEAR APPLE WATCH 45MM CLEAR

Verre de protection pour montre Apple Watch Séries 7 & 8

REF : CM-CM050486 EAN : 840171724745 EXISTS IN : CLEAR

## **DESCRIPTION:**

The Tough Apple Watch case is designed to shield your Apple Watch and screen from damaging scrapes, scratches, and impacts. Featuring a 9H hardness, ultra-clear glass screen covering combined with our sleek tough watch bumper creating a seamless barrier that keeps your mind at ease during everyday wear. Get all of your functionality without sacrificing protection.

## **STRENGTHS**:

- Compatible with 45mm Apple Watch Series 7-8
- HD ultra-clear screen covering
- 9h double-tempered glass integrated screen protector
- Protective hardshell case protects sides of Apple Watch
- Easy installation just snap onto Apple Watch
- 1 Year Warranty