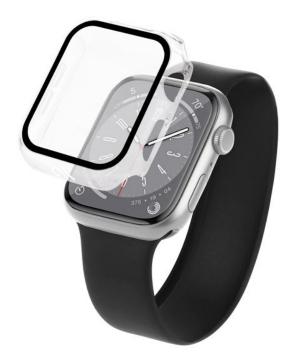

## **DESCRIPTION:**

The Tough Apple Watch case is designed to shield your Apple Watch and screen from damaging scrapes, scratches, and impacts. Featuring a 9H hardness, ultra-clear glass screen covering combined with our sleek tough watch bumper creating a seamless barrier that keeps your mind at ease during everyday wear. Get all of your functionality without sacrificing protection.

## **STRENGTHS:**

- Compatible with 44mm Apple Watch Series 4-6 & SE
- HD ultra-clear screen covering
- 9h double-tempered glass integrated screen protector
- Protective hardshell case protects sides of Apple Watch
- Easy installation just snap onto Apple Watch
- 1 Year Warranty