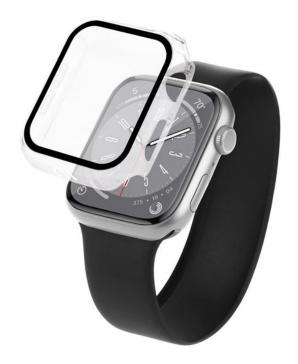

## TOUGH CLEAR APPLE WATCH 40MM CLEAR

Verre de protection pour montre Apple Watch Série 4/5/6/SE

REF : CM-CM050474 EAN : 840171724684 EXISTS IN : CLEAR

## **DESCRIPTION:**

The Tough Apple Watch case is designed to shield your Apple Watch and screen from damaging scrapes, scratches, and impacts. Featuring a 9H hardness, ultra-clear glass screen covering combined with our sleek tough watch bumper creating a seamless barrier that keeps your mind at ease during everyday wear. Get all of your functionality without sacrificing protection.

## **STRENGTHS:**

- Compatible with 40mm Apple Watch Series 4-6 & SE
- HD ultra-clear screen covering
- 9h double-tempered glass integrated screen protector
- Protective hardshell case protects sides of Apple Watch
- Easy installation just snap onto Apple Watch
- 1 Year Warranty