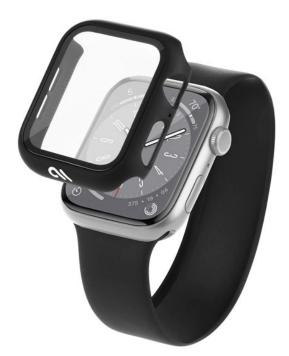

## TOUGH CLEAR APPLE WATCH 40MM BLACK

Verre de protection pour montre Apple Watch Série 4/5/6/SE REF : CM-CM050476 EAN : 840171724691 EXISTE EN : NEGRO

## **DESCRIPCIÓN:**

The Tough Apple Watch case is designed to shield your Apple Watch and screen from damaging scrapes, scratches, and impacts. Featuring a 9H hardness, ultra-clear glass screen covering combined with our sleek tough watch bumper creating a seamless barrier that keeps your mind at ease during everyday wear. Get all of your functionality without sacrificing protection.

## **PUNTOS FUERTES :**

- Compatible with 40mm Apple Watch Series 4-6 & SE
- HD ultra-clear screen covering
- 9h double-tempered glass integrated screen protector
- Protective hardshell case protects sides of Apple Watch
- Easy installation just snap onto Apple Watch
- 1 Year Warranty