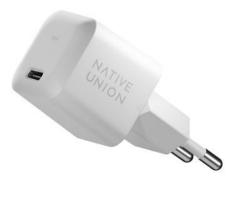

## CARGADOR FAST GAN PD 30W V2 BLANCO

Cargador de pared compacto pd con puerto USB-C REF : NU-FAST-PD30-2-WHT-E EAN : 4895200470175 EXISTE EN : NEGRO, BLANCO

## **DESCRIPCIÓN**:

El cargador más pequeño y ligero para su tecnología, posible gracias a la tecnología GaN. Disfruta de una potencia de 30 W en un formato ultracompacto y fácil de transportar. Potencia suficiente para cargar tu portátil, tableta, teléfono y mucho más.