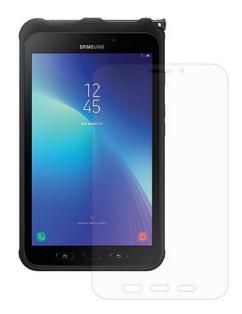

## TEMPERED GLASS SAMSUNG TAB ACTIVE 2 (T390/T395/T397) POLYBAG

Tempered glass Samsung tablet

REF: MW-200061-P EAN: 3700313931509

**EXISTE EN: TRANSPARENTE** 

## **DESCRIPCIÓN:**

Protect your Samsung tablet with MW protective glass! This tempered glass screen protector, made in Japan, will protect your Tab from unfortunate drops, scratches and wear and tear. Ultra-resistant, the Glass Basic is the ideal solution to accompany you in your daily life.

## **COMPATIBILIDAD:**

Samsung Tab Active 2 (T390/395/397)