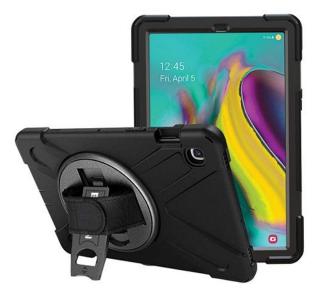

## **DESCRIPCIÓN**:

This case with reinforced corners permits to move with your tablet hand-held or around the neck with its rotating handle and its shoulder strap. Its standing foot permits to put your tablet carefully.

## **PUNTOS FUERTES :**

Reinforced corners for better shock absorption
Screen protection with extra thickness to limit damage if dropped
360° rotating handle and shoulder strap for easy transport and handling

With pen holding