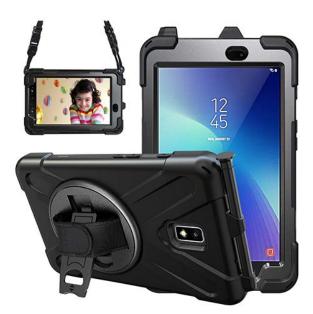

## **DESCRIPCIÓN**:

This case with reinforced corners permits to move with your tablet hand-held or around the neck with its rotating handle and its shoulder strap. Its standing foot permits to put your tablet carefully.

## **PUNTOS FUERTES :**

Reinforced corners for better shock absorption
Screen protection with extra thickness to limit damage if dropped
360° rotating handle and shoulder strap for easy transport and handling