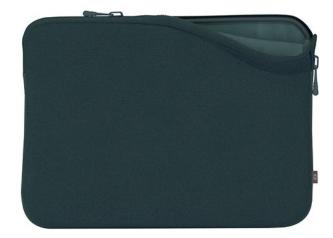

## SLEEVE MACBOOK PRO 16" SEASONS BLUE

Protective sleeve for MacBook Pro 16"

REF: MW-410119

EAN: 3700313946336

**EXISTE EN: AZUL** 

## **DESCRIPCIÓN:**

Designed with a 100% cotton outer cover, Seasons range allows you to carry your MacBook safely and stylishly with its design. With its memory foam protection and its soft inner lining, your computer will be protected from impacts and scratches.

## **PUNTOS FUERTES:**

Memory foam protection

Perfect-fit

Scratch-proof inner lining

Outer cover 100% cotton