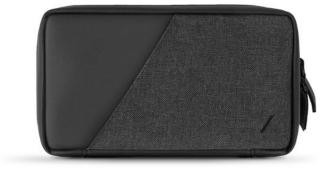

## STOW ORGANIZER SLATE

Premium accessory organizer with quick-access pocket REF : NU-STOW-ORG-GRY-FBV2 EAN : 4895200437703 EXISTE EN : GRIS

## **DESCRIPCIÓN**:

Thoughtful storage for all your essentials, from chargers to SD cards. Housed in a minimal form with considered details for a refined everyday carry solution.

## **PUNTOS FUERTES :**

- Crafted with a resistant textile exterior & soft quilted interior
- Refined genuine leather accents
- Elastic loops, flexible pockets & an exterior pocket for even quicker access
- Water-repellent zipper & coated canvas finish for extra care
- Clever hidden storage in the zippered compartment