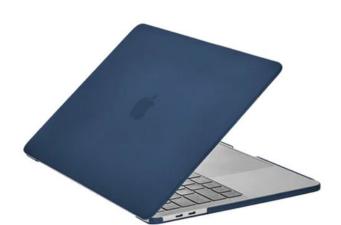

## MACBOOK PRO 13" (2020/21/22 - M1 & M2) SNAP-ON CASE NAVY

MacBook Pro 13" Case (2020/21/22) with transparent silicone keyboard cover

REF : CM-CM044562 EAN : 846127199919 EXISTE EN : AZUL, NEGRO

## **DESCRIPCIÓN:**

The Case Mate Snap-On Protective Sleeve helps protect your 13" MacBook Pro (2020/21/22 - M1 & M2) during all your travels from bumps and possible scratches. Easy to install and built for premium durability, this case is ideal for everyday use and travel.

Also featuring a clear silicone keyboard protector that fits snugly, the Snap-On Protector ensures your 13" MacBook Pro (2020/21/22 - M1 & M2) is perfectly protected!