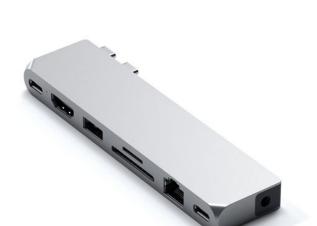

#### **DESCRIPTION:**

The Satechi Pro Hub Max is your ultimate companion device for your 2021 MacBook Pro. Featuring a full functional USB-C PD port, 4K HDMI output, Gigabit Ethernet, USB-C data, USB-A data, micro/SD card readers, and an audio jack port, the hub provides a plethora of ports so you can work at your best. With its dual USB-C connector and modern aluminum finish, the Pro Hub Max securely attaches to your Mac for a clean, sleek setup. Simply, plug and play to complete your 2021 MacBook Pro experience.

## **STRENGTHS:**

- Connector Type
  - o Dual USB-C with headphone jack (adjustable)
- Dimensions & Weight
  - o 4.86 x 1.22 x 0.46 inches, 1.94 oz.,
- Speed
  - $\circ\,$  1 x USB4 up to 96W charging, up to 6K 60Hz display output, up to 40 Gbps data transfer
  - o 1 x HDMI port up to 4K 60Hz
  - o 1 x USB-A 3.0 data ports up to 5 Gbps, does not support charging or CD drives
  - o 1 x micro/SD card readers
  - o 1 x Gigabit Ethernet port
  - o 1 x USB-C data port up to 5 Gbps
  - o 1 x Audio jack port

# • Connector Type

o Dual USB-C with headphone jack (adjustable)

### • Dimensions & Weight

o 4.86 x 1.22 x 0.46 inches, 1.94 oz.,

#### • Speed

- $\circ\,$  1 x USB4 up to 96W charging, up to 6K 60Hz display output, up to 40 Gbps data transfer
- $\circ$  1 x HDMI port up to 4K 60Hz
- o 1 x USB-A 3.0 data ports up to 5 Gbps, does not support charging or CD drives
- o 1 x micro/SD card readers
- o 1 x Gigabit Ethernet port
- $\circ\,$  1 x USB-C data port up to 5 Gbps
- o 1 x Audio jack port