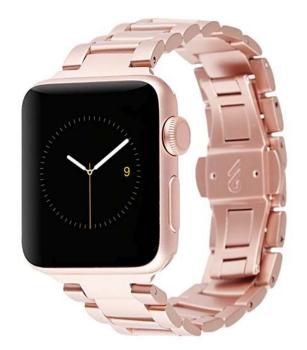

## LINKED BAND 38/40MM ROSE GOLD

Apple Watch Band
REF: CM-CM036680
EAN: 0846127176637
EXISTS IN: ROSE GOLD

## **DESCRIPTION:**

Upgrade your Apple Watch with a new watch band! Simply slide out your existing watch band and slide in your new Band. The premium finish on this band is one-of-a-kind and the perfect complement to elevate any look.

## **STRENGTHS:**

Butterfly style deployment clasp

Fits wrist sizes: 160mm - 216mm (by removing or adding links)

Compatible with Apple Watch Series 1, Series 2, Series 3, Series 4 and Series 5, Series 6, and SE.