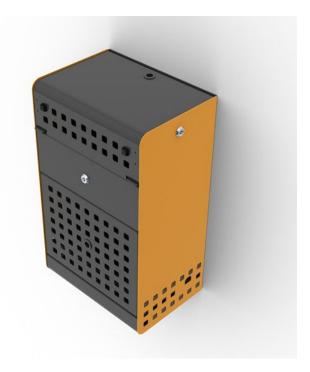

## **WALL 10 ORANGE**

Secure Charging Cart for up to 10 iPads, Tablets or Laptops

REF: LB-LBW-V1-ONB10EUB

EAN: 0631851981158 EXISTE EN: NARANJA

Access doors convert into shelving for flexible distribution.

Top loading for ease of distribution.

Additional storage and charging options available on all models.

## **PUNTOS FUERTES:**

- Comprehensive range, secure, ease of use, universal for mobile technology
- Modular in design
- 360° low access, top loading
- Compact design
- Easy access for smart cable management
- Bespoke colour configurations with branding options
- Door shields convert into shelving for flexible distribution
- Fully ventilated all panels
- Additional secure storage and power plugs
- EU power, certified to CE, RoHs and BS 1363-2
- Laser cut steel construction with durable powder coat
- UK Manufactured