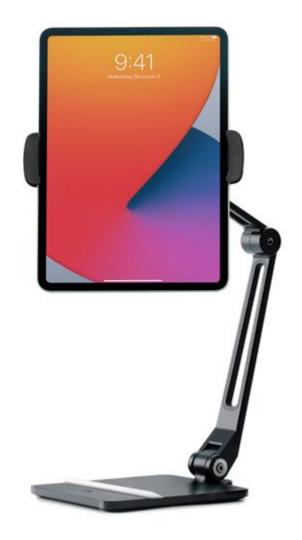

## **HOVERBAR DUO**

Adjustable arm for iPad

REF: TW-12-2021 EAN: 811370023380 EXISTE EN: NEGRO

## **DESCRIPCIÓN:**

HoverBar is an adjustable arm that lets you expand how you use iPad. At your desk, HoverBar's weighted base allows you to use it as a desktop stand alongside your Mac with SideCar to keep an eye on your calendar, stock feed or for hands-free FaceTime collaboration. Install the clamp onto HoverBar, and attach it to the ledge of your desk, tables or to you kitchen cabinets - holding your iPad up off the counter so you can follow a recipe while keeping your iPad out of the spill zone.

## **PUNTOS FUERTES:**

Includes both weighted desktop stand and shelf clamp for maximum flexibility

Holds iPad up to two feet in the air and all the way down to the base

Perfect for hands-free video calls, 2nd screen Mac Sidecar, iPad kitchen use, etc

Creates a flexible iPad desktop workstation with external keyboard + trackpad

Fits all iPad models & sizes, even with most cases attached