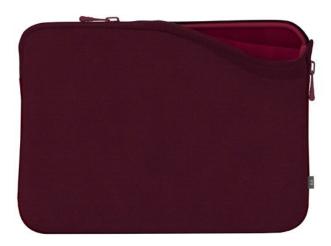

# SLEEVE MACBOOK PRO/AIR 13 SEASONS WINE

Protective sleeve for MacBook Pro/Air 13" REF : MW-410111 EAN : 3700313946251 EXISTS IN : RED, PINK, BLUE, BLUE

# **DESCRIPTION :**

Designed with a 100% cotton outer cover, Seasons range allows you to carry your MacBook safely and stylishly with its design. With its memory foam protection and its soft inner lining, your computer will be protected from impacts and scratches.

### **STRENGTHS**:

Memory foam protection

Perfect-fit

Scratch-proof inner lining

Outer cover 100% cotton