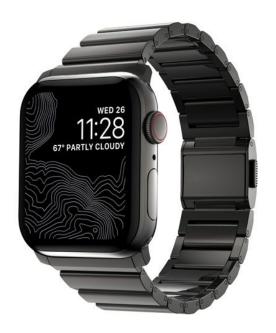

# STEEL BAND 42/44/45MM V2 GRAPHITE HARDWARE

Metal strap for Apple Watch 42/44/45 mm

REF: NM-NM1A41BXS0 EAN: 856500018157 EXISTE EN: GRIS, PLATA

## **DESCRIPCIÓN:**

Designed for Apple Watch, Steel Band is the ultimate combination of refined style and rugged durability. Leveraging the scratch-resistant qualities of high-grade stainless steel, this band is robust enough to withstand the roughest of conditions.

#### **PUNTOS FUERTES:**

316 stainless steel links and buckle Brushed silver finish Custom 316 stainless steel lugs Tool included to adjust length