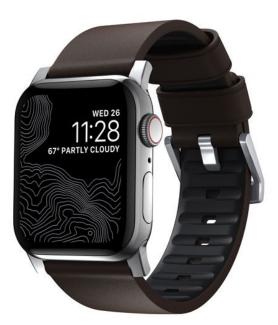

# **DESCRIPCIÓN**:

Built with an advanced hybrid construction of waterproof leather and FKM rubber, Active Strap Pro is our most versatile strap. We combined the subtle outline of a modern leather strap with a high performance FKM lining and ventilation channels to create a strap as functional as it is stylish. Active Strap Pro is ready for anything from a morning surf to a night on the town.

### **PUNTOS FUERTES :**

Black waterproof Heinen leather from Germany 100% waterproof FKM fluoroelastomer rubber lining Interior ventilation channels Custom stainless steel lugs and buckle Designed for Apple Watch Series 6, SE, and all previous versions of Apple Watch