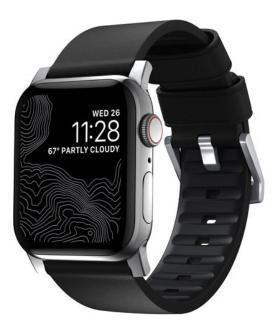

# ACTIVE PRO STRAP APPLE WATCH 42/44MM GREY/BLACK

Apple Watch Strap 42/44/45mm REF : NM-NM1A41SNW0 EAN : 856500018324 EXISTE EN : NEGRO, NEGRO, MARRON

# **DESCRIPCIÓN**:

Built with an advanced hybrid construction of waterproof leather and FKM rubber, Active Strap Pro is our most versatile strap. We combined the subtle outline of a modern leather strap with a high performance FKM lining and ventilation channels to create a strap as functional as it is stylish. Active Strap Pro is ready for anything from a morning surf to a night on the town.

### **PUNTOS FUERTES :**

Black waterproof Heinen leather from Germany 100% waterproof FKM fluoroelastomer rubber lining Interior ventilation channels Custom stainless steel lugs and buckle Designed for Apple Watch Series 6, SE, and all previous versions of Apple Watch