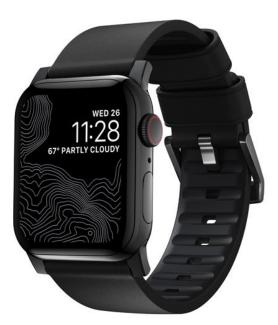

# ACTIVE PRO STRAP APPLE WATCH 42/44MM BLACK/BLACK

Apple Watch Strap 42/44/45mm REF : NM-NM1A41BNW0 EAN : 856500018300 EXISTE EN : NEGRO, NEGRO, MARRON

# **DESCRIPCIÓN**:

Built with an advanced hybrid construction of waterproof leather and FKM rubber, Active Strap Pro is our most versatile strap. We combined the subtle outline of a modern leather strap with a high performance FKM lining and ventilation channels to create a strap as functional as it is stylish. Active Strap Pro is ready for anything from a morning surf to a night on the town.

### **PUNTOS FUERTES :**

Black waterproof Heinen leather from Germany 100% waterproof FKM fluoroelastomer rubber lining Interior ventilation channels Custom stainless steel lugs and buckle Designed for Apple Watch Series 6, SE, and all previous versions of Apple Watch