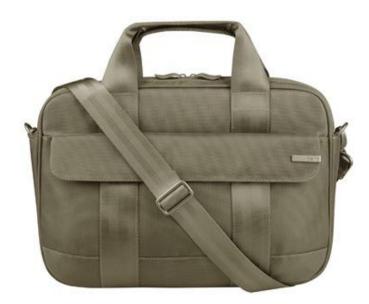

## LE RUSH 15 LIME PARK

Briefcase for MacBook Pro 15"

REF: BE-100835

EAN: 3700313908747 EXISTE EN: VERDE OLIVA

# **DESCRIPCIÓN:**

Your daily slim commuter bag for MacBook Pro 13 & 15

LE rush is the perfect gear to carry along your laptop, documents and accessories through a typical busy day. The LE rush Black coffee/Lime park/ Lagoon dream color choices are going to refresh the moments accented with a sweet hint of playful color.

The exclusive, classic looking LE rush has a functional pocket design, hand carry and an optional shoulder strap. All built with hi-quality durable nylon fabric, the efficient design brings great comfort and convenience for a carefree use. With 3 color choices and 2 custom-fit designs for the MacBook Pro 13 or 15, featuring high-density padding for the ultimate protection of your computer during transit. All theses custom

#### **PUNTOS FUERTES:**

- Custom-fit for MacBook Pro 13 or 15 according to model
- Elegant and distinctive design with ballistic nylon and nylon webbings
- Front pocket shaped in volume for streamlined look, secured by velcro for fast access under the flap
- Everything in its right place in the main compartiment : dedicated computer pocket, dedicated documents pocket

### **CARACTERÍSTICAS:**

Nylon 1682D ("ballistic nylon") outer envelope Reinforced with 2" wide nylon hi-quality strap Hi-density padding belt around the computer's edge Durable and comfortable double-stitched nylon handles