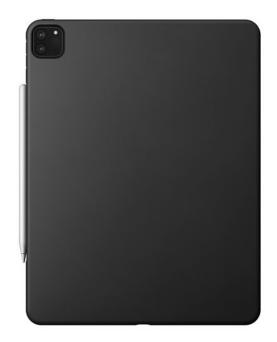

# RUGGED CASE PU IPAD PRO 12.9 (2020 - 4TH GEN) GREY

PU case for iPad Pro 12.9 (2020)

REF: NM-NM2IC20000 EAN: 856500019284 EXISTS IN: GREY

# **DESCRIPTION:**

Rugged Case PU is a simple, minimalist case that combines sleek design and sturdy protection. Built with a high-grade polycarbonate body and bonded to a raised TPE bumper, this case helps keep your iPad Pro protected from daily bumps and scratches.

### **STRENGTHS:**

- Performance polymer material
- Premium soft touch finish
- Deep Gray color
- Slim Design
- Apple Pencil compatible