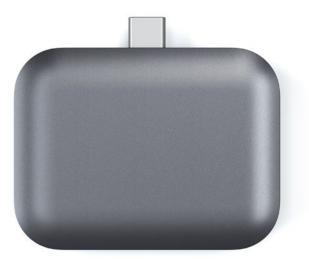

# USB-C WIRELESS CHARGING DOCK AIRPODS SPACE GRAY

Wireless charging dock for Airpods REF : SA-ST-TCWCDM EAN : 0879961008994 EXISTE EN : GRIS

# **DESCRIPCIÓN**:

Power your AirPods with ease using the Satechi USB-C Wireless Charging Dock. Compatible with Apple AirPods Pro and AirPods with a wireless charging case, the Dock features a direct USB-C connection to recharge your AirPods when connected to a powered Type-C device. With its compact yet sleek design, the USB-C Wireless Charging Dock is a perfect addition to your work from home setup.

### **PUNTOS FUERTES :**

Charging station with USB-C connection.

Recharges both Airpods and Airpod Pro.

Aluminum construction.