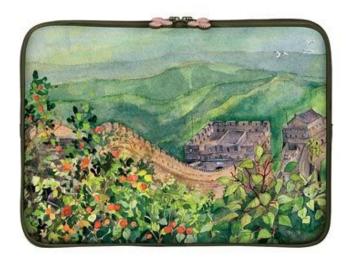

# LA ROBE MB PRO 15 (NO USB-C) GREAT WALL

Shock resistant sleeve for MacBook Pro 15"

REF: BE-100802

EAN: 4897017162236 EXISTE EN: OTROS

### **DESCRIPCIÓN:**

A special edition in collaboration with LifeStyle NY featuring art from Lorette E. Roberts.

Initially designed for the Apple notebooks, LA robe is made in a soft, shape-memory material, ideal to dress your notebook