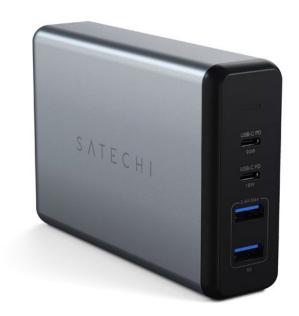

#### **PUNTOS FUERTES:**

- Dual USB-C PD charging ports up to 90W/18W
- Two USB-A charging ports up to 12W combined
- Two USB-A charging ports up to 12W combined
- Charging cables sold separately

## • SPEED

1 x USB-C PD port (90W)

1 x USB-C PD port (18W)

2 x USB-A ports (total 12W)