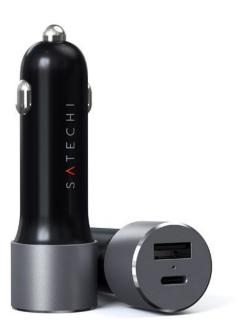

S <mark>А</mark>ТЕСНІ

## 72W TYPE-C PD CAR CHARGER ADAPTER SP.GRAY

72W TYPE-C PD car charger adapter REF : SA-ST-TCPDCCM EAN : 0879961008352 EXISTE EN : GRIS

## **DESCRIPCIÓN** :

Bring your devices' along for the ride with the Satechi 72W Type-C PD Car Charger. Using the latest Power Delivery technology, the 72W Car Charger delivers up to 60W from its USB-C port to fast charge compatible laptops, tablets and smartphones, and an extra USB-A port to simultaneously power another device, up to 12W.

## **PUNTOS FUERTES :**

- Charge up to two devices in your car simultaneously
- USB-C PD charging port up to 60W
- USB-A charging port up to 12W
- LED indicator light

## **CARACTERÍSTICAS** :

- CONNECTOR: 12V
- USB-C max output: 60W
- USB-A max output: 12W