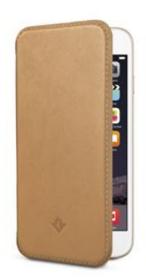

# SURFACEPAD FOR IPHONE 6 PLUS CARAMEL

Super-thin leather cover

REF: TW-12-1431 EAN: 811370020303

**EXISTE EN: NEGRO, MARRON** 

## **DESCRIPCIÓN:**

This super-thin, luxurious leather cover protects the front and back of your iPhone from common hazards, like concrete countertops or the keys in your purse. Along with basic protection, our SurfacePad for iPhone offers automatic wake/sleep functionality when you open or close the front flap. As always, this beautiful cover features card slots for your ID and credit card, and a display stand for watching videos or FaceTiming. It's everything you need rolled into one beautiful leather jacket.

#### **PUNTOS FUERTES:**

- Automatic wake / sleep functionality
- Hands-free viewing & display stand
- Two card slots to streamline your everyday carry