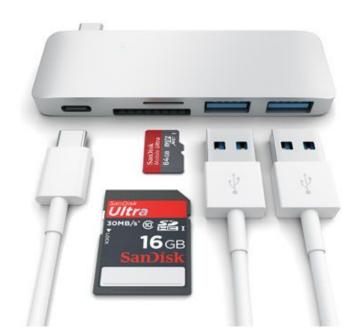

# **DESCRIPCIÓN:**

The new and improved Type-C Hub is here. Still offering everything you loved from our Type-C USB 3.0 Hub, the Pass-Through USB Hub now offers a USB-C Port enabling your MacBook 12" to be charged while the adapter is plugged in.

#### **PUNTOS FUERTES:**

- CompactThe compact design of the Type-C Pass-Through USB Hub makes it and convenient for taking it with you onthe-go. Accessing your media is easy with the Satechi Hub-and no drivers are required!
- Multi-UseUse the Type-C Pass-Through Hub with USB peripherals and devices, as well as SD and Micro cards. Please note cannot be used with more than one HDD or SSD simultaneously.
- Supports Pass-Through ChargingThanks to the Satechi Type-C Pass-Through USB Hub, you can charge your MacBook as well as easily convert a Type-C USB port to two USB 3.0 ports, and SD card slot, and a Micro SD card slot. Supports MacBook