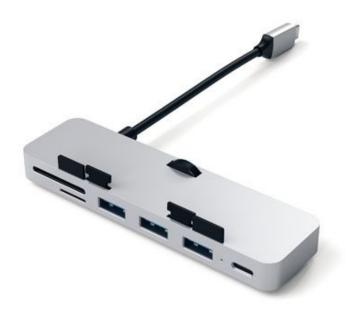

## **DESCRIPCIÓN:**

Exclusively designed for iMac Pro and iMacs (2017 & later) to add convenient access for all your most-loved ports and devices. The Satechi hub adds functionality to your desktop with a USB-C data port, three USB 3.0 data ports, and Micro/SD card readers.

#### **PUNTOS FUERTES:**

- Designed for 2017 & later iMac models with USB-C ports
- USB-C data transfer port up to 5 Gbps
- Three USB-A data transfer ports
- Micro & SD card reader slots