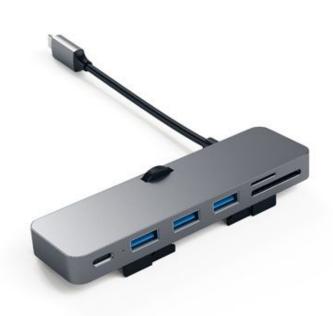

# ALUMINUM TYPE-C CLAMP HUB PRO SPACE GRAY

Hub USB-C / USB / SD & MICRO SD REF : SA-ST-TCIMHM EAN : 879961007270 EXISTE EN : GRIS, PLATA

### **DESCRIPCIÓN**:

Exclusively designed for iMac Pro and iMacs (2017 & later) to add convenient access for all your most-loved ports and devices. The Satechi hub adds functionality to your desktop with a USB-C data port, three USB 3.0 data ports, and Micro/SD card readers.

#### **PUNTOS FUERTES :**

- Designed for 2017 & later iMac models with USB-C ports
- USB-C data transfer port up to 5 Gbps
- Three USB-A data transfer ports
- Micro & SD card reader slots