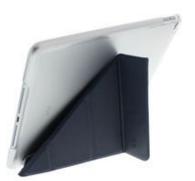

## **DESCRIPCIÓN**:

Accessorize your iPad Pro 9.7" with the Folio Slim by MW! This range has been designed to protect your iPad in all circumstances. The slim design allows you to charge your iPad without having to remove it from the folio. Enjoy easy access to all iPad functions and control buttons. Do not choose between protection and practicality, offer both!

### **PUNTOS FUERTES :**

- Multi-position Stand
- Auto-sleep function
- PU folio with translucent polycarbonate back shell
- French design

### **CARACTERÍSTICAS :**

PU folio Translucent polycarbonate back shell