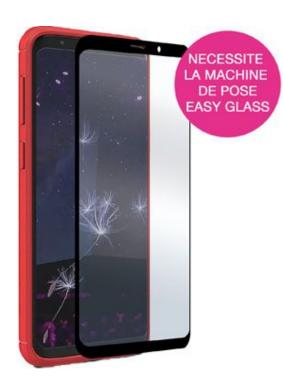

# EASY GLASS CASE FRIENDLY GALAXY S9 BLACK

Protective Glass for Samsung Galaxy S9 compatible Easy

glass

REF: MW-830020

EAN: 3700313936139 EXISTE EN: NEGRO

## **DESCRIPCIÓN:**

Protect your smartphone with MW's Easy Glass 3D Case Friendly glasses and keep your phone's touchscreen experience like the first day. This tempered glass screen protector goes completely edge-to-edge on your screen, will be your ally everyday, preserving your smartphone from scratches, unfortunate falls and time wear. This protective glass is compatible with the majority of protective covers for smartphones.

#### **PUNTOS FUERTES:**

- Tempered glass 9H 0.33MM
- High sensitivity
- Easy Glass fitting machine compatible
- Protective glass compatible with the majority of protective covers