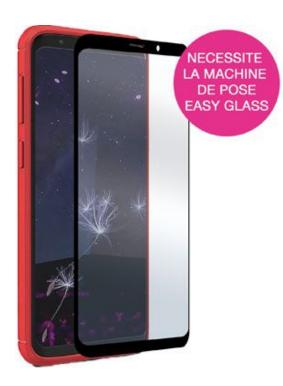

# EASY GLASS CASE FRIENDLY GALAXY S8 BLACK

Protective Glass for Samsung Galaxy S8 compatible Easy

glass

REF: MW-830015 EAN: 3700313936085

**EXISTE EN: NEGRO** 

## **DESCRIPCIÓN:**

Protect your smartphone with MW's Easy Glass 3D Case Friendly glasses and keep your phone's touchscreen experience like the first day. This tempered glass screen protector goes completely edge-to-edge on your screen, will be your ally everyday, preserving your smartphone from scratches, unfortunate falls and time wear. This protective glass is compatible with the majority of protective covers for smartphones.

#### **PUNTOS FUERTES:**

- Tempered glass 9H 0.33MM
- High sensitivity
- Easy Glass fitting machine compatible
- Protective glass compatible with the majority of protective covers