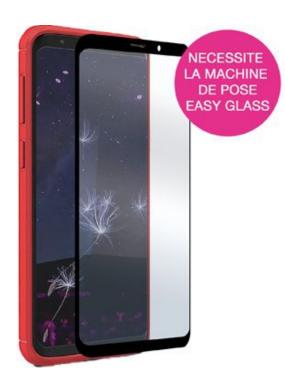

# EASY GLASS CASE FRIENDLY GALAXY S10+ BLACK

Protective Glass for Samsung Galaxy S10+

REF: MW-830042

EAN: 3700313936597 EXISTE EN: NEGRO

## **DESCRIPCIÓN:**

Protect your smartphone with MW's Easy Glass 3D Case Friendly glasses and keep your phone's touchscreen experience like the first day. This tempered glass screen protector goes completely edge-to-edge on your screen, will be your ally everyday, preserving your smartphone from scratches, unfortunate falls and time wear. This protective glass is compatible with the majority of protective covers for smartphones.

#### **PUNTOS FUERTES:**

- Tempered glass 9H 0.33MM
- High sensitivity
- Easy Glass fitting machine compatible
- Protective glass compatible with the majority of protective covers