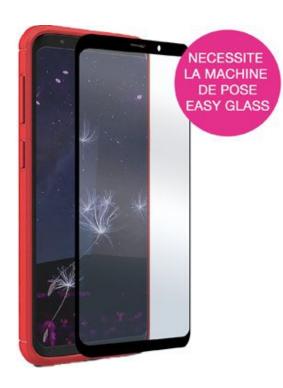

# EASY GLASS CASE FRIENDLY GALAXY S10 BLACK

Protective Glass for Samsung Galaxy S10

REF: MW-830041

EAN: 3700313936580 EXISTE EN: NEGRO

## **DESCRIPCIÓN:**

Protect your smartphone with MW's Easy Glass 3D Case Friendly glasses and keep your phone's touchscreen experience like the first day. This tempered glass screen protector goes completely edge-to-edge on your screen, will be your ally everyday, preserving your smartphone from scratches, unfortunate falls and time wear. This protective glass is compatible with the majority of protective covers for smartphones.

### **PUNTOS FUERTES:**

- Tempered glass 9H 0.33MM
- High sensitivity
- Easy Glass fitting machine compatible
- Protective glass compatible with the majority of protective covers