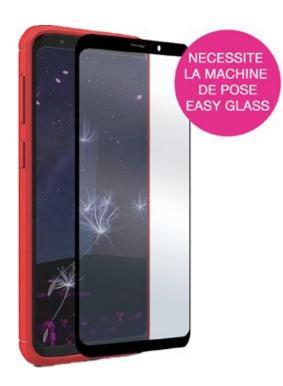

# EASY GLASS CASE FRIENDLY NOTE 9 BLACK

Protective Glass for Samsung Galaxy Note 9

REF: MW-830028

EAN: 3700313936214 EXISTE EN: NEGRO

## **DESCRIPCIÓN:**

Protect your smartphone with MW's Easy Glass 3D Case Friendly glasses and keep your phone's touchscreen experience like the first day. This tempered glass screen protector goes completely edge-to-edge on your screen, will be your ally everyday, preserving your smartphone from scratches, unfortunate falls and time wear. This protective glass is compatible with the majority of protective covers for smartphones.

#### **PUNTOS FUERTES:**

- Tempered glass 9H 0.33MM
- High sensitivity
- Easy Glass fitting machine compatible
- Protective glass compatible with the majority of protective covers

### **CARACTERÍSTICAS:**

Made in Japan Sticker for easy application with the machine