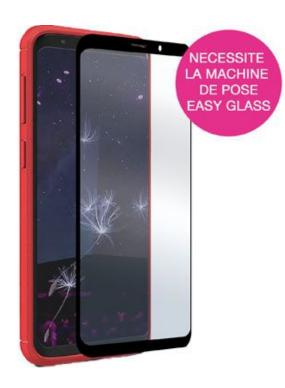

# EASY GLASS CASE FRIENDLY NOTE 10+ BLACK

Protective Glass for Samsung Galaxy Note 10+

REF: MW-830053 EAN: 3700313937013

EXISTE EN : NEGRO

## **DESCRIPCIÓN:**

Protect your smartphone with MW's Easy Glass 3D Case Friendly glasses and keep your phone's touchscreen experience like the first day. This tempered glass screen protector goes completely edge-to-edge on your screen, will be your ally everyday, preserving your smartphone from scratches, unfortunate falls and time wear. This protective glass is compatible with the majority of protective covers for smartphones.

### **PUNTOS FUERTES:**

- Tempered glass 9H 0.33MM
- High sensitivity
- Easy Glass fitting machine compatible
- Protective glass compatible with the majority of protective covers