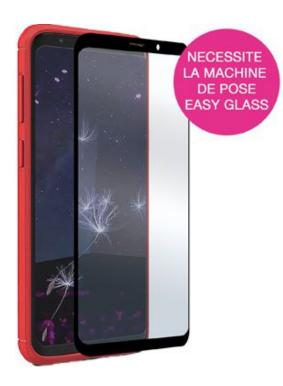

# EASY GLASS CASE FRIENDLY GALAXY J6+ BLACK

Protective Glass for Samsung Galaxy J6+

REF: MW-830027

EAN: 3700313936207 EXISTE EN: NEGRO

### **DESCRIPCIÓN:**

Protect your smartphone with MW's Easy Glass 3D Case Friendly glasses and keep your phone's touchscreen experience like the first day. This tempered glass screen protector goes completely edge-to-edge on your screen, will be your ally everyday, preserving your smartphone from scratches, unfortunate falls and time wear. This protective glass is compatible with the majority of protective covers for smartphones.

#### **PUNTOS FUERTES:**

- Tempered glass 9H 0.33MM
- High sensitivity
- Easy Glass fitting machine compatible
- Protective glass compatible with the majority of protective covers