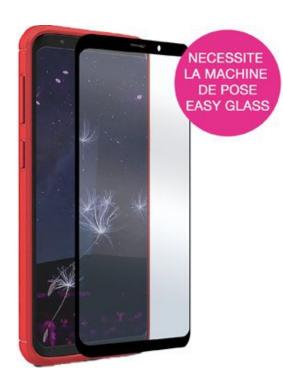

# EASY GLASS CASE FRIENDLY GALAXY J6 BLACK

Protective Glass for Samsung Galaxy J6

REF: MW-830026 EAN: 3700313936191 EXISTE EN: NEGRO

## **DESCRIPCIÓN:**

Protect your smartphone with MW's Easy Glass 3D Case Friendly glasses and keep your phone's touchscreen experience like the first day. This tempered glass screen protector goes completely edge-to-edge on your screen, will be your ally everyday, preserving your smartphone from scratches, unfortunate falls and time wear. This protective glass is compatible with the majority of protective covers for smartphones.

#### **PUNTOS FUERTES:**

- Tempered glass 9H 0.33MM
- High sensitivity
- Easy Glass fitting machine compatible
- Protective glass compatible with the majority of protective covers