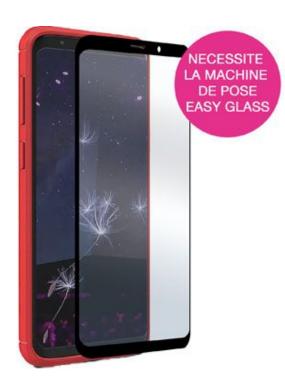

# EASY GLASS CASE FRIENDLY GALAXY J4+ BLACK

Protective Glass for Samsung Galaxy J4+

REF: MW-830025

EAN: 3700313936184 EXISTE EN: NEGRO

## **DESCRIPCIÓN:**

Protect your smartphone with MW's Easy Glass 3D Case Friendly glasses and keep your phone's touchscreen experience like the first day. This tempered glass screen protector goes completely edge-to-edge on your screen, will be your ally everyday, preserving your smartphone from scratches, unfortunate falls and time wear. This protective glass is compatible with the majority of protective covers for smartphones.

#### **PUNTOS FUERTES:**

- Tempered glass 9H 0.33MM
- High sensitivity
- Easy Glass fitting machine compatible
- Protective glass compatible with the majority of protective covers